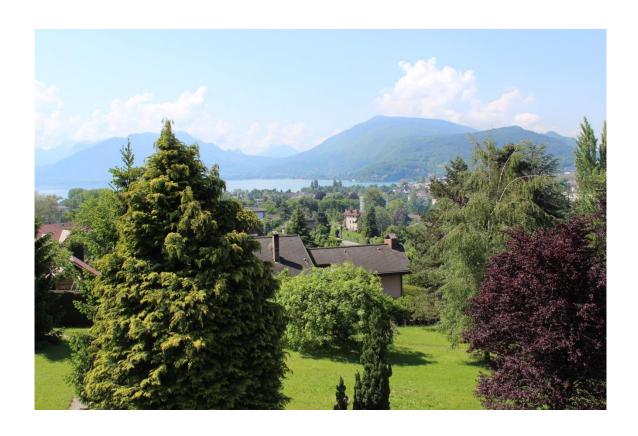

# Discover Annecy

The Centre Jean XXIII is just a 10-minute drive away from downtown Annecy.

City buses are also available to go downtown, lines n°1 or n°4 (kindly ask for the schedule at the reception desk).