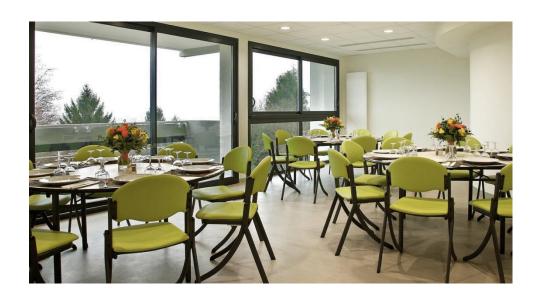

## The Restaurant

The restaurant is open only prior reservation for groups of 20 people minimum.

Meal tray is available, upon reservation 24 hour in advance.

Contact our team at the front desk.

A vending machine offers an assortment of dishes, sandwiches, salads, drinks, sweets and hot drinks. Payment by credit card or cash.