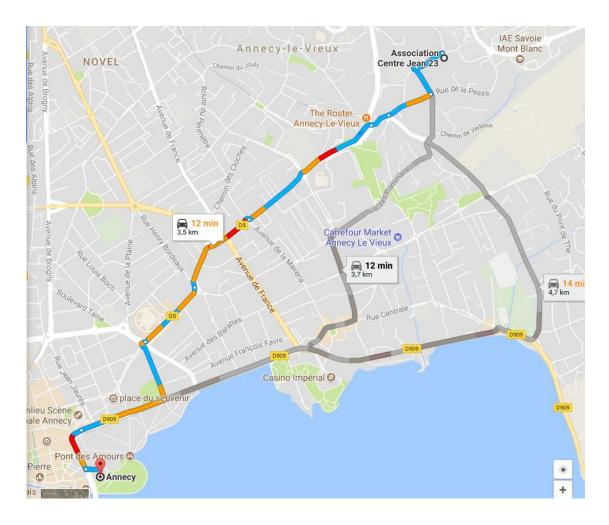

# Discover Annecy

The Centre Jean XXIII is just a 10-minute drive away from downtown Annecy.

City buses are also available to go downtown, lines n°1 or n°4 (kindly ask for the schedule at the reception desk).